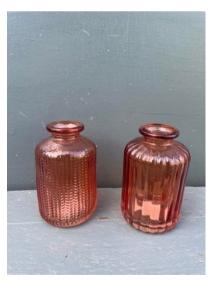

ll.

£5 each, not including flowers.

Grey Small Urn x12: 15cm tall.

£5 each, not including flowers.

Grey Large Urn x2: 28cm tall. £15 each, not including flowers



Metal Large Urn x2:
70cm by 50cm.
£25 each,
not including flowers or pillars



#### Bride & Bridesmaid Bouquet Vases



The Ball Vase x 10: 20cm tall. £5 each.



The Small Wide Base Vase x12:
15cm tall.
£5 each.

#### **Bud** Vases



The Little Vase x14: 14cm tall. £1.50 each.



The Green Bottle Vase small x6:
17cm tall.

£3 each.



The Green Bottle Vase XS x12:
11cm tall.
£1.50 each.



#### **Bud Vases**



The Patterned Bottle Vase x11:
25cm tall.
£2 each.



The Ribbed Small Vase x16:
13cm tall.
£1.50 each.



The Milk Bottles X10:
Mixed heights from
12cm to 20cm.
£1 each.



The Chocolate Vase x6: 23cm tall.

£3.



The Little Burnt
Orange Vase x10:
10cm tall.
£2 each.



The Glass Ripple Vase (Clear or black tint) x9 in each colour: 14cm tall. £3.50 each.

# Bud Vases



The Ivory Pebble Vase x7:

10cm tall.

£2 each.



The Tall White Ceramic Vase x14:

Mixed styles and heights from 20cm to 25cm tall

£5.50 each.



The Small White Ceramic Vase x17:

Mixed styles and heights from 9cm to 10cm tall.

£3.50 each.

#### Large Hand Tie Vases



The Tall Bottle Vase x4:

27cm tall.

£4 each.



The Green Bottle Medium x8:

25cm tall.

£5 each.



The Green Bottle Large x6:

30cm tall.

£7 each



#### Large Hand Tie Vases



The Tall Glass Vase x5: 40cm tall. £8 each.



The Tall Thin Glass Vase Large x4: 60cm tall. £10 each.



The Tall Thin Vase x2: 58cm tall. £10 each.



Eco Vase:
Medium—22cm tall x