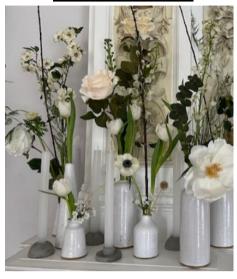

# Bud Vases

The Ivory Pebble Vase x7:

10cm tall.

£2 each.

The Tall White Ceramic Vase x14:

Mixed styles and heights from 20cm to 25cm tall

£5.50 each.

The Small White Ceramic Vase x17:

Mixed styles and heights from 9cm to 10cm tall.

£3.50 each.