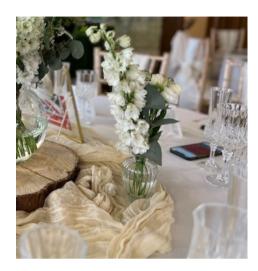

mall Vases x24: 10cm.

£2.50 each.



Hanging Glass Globes (2 sizes)
x18 altogether:
Mixed sizes from 10cm to 13cm.
£3 each.









Antique Gold Urn x9: 12cm tall.

£5 each, not including flowers.

Grey Small Urn x12: 15cm tall.

£5 each, not including flowers.

Grey Large Urn x2: 28cm tall. £15 each, not including flowers



Metal Large Urn x2:
70cm by 50cm.
£25 each,
not including flowers or pillars



#### Bride & Bridesmaid Bouquet Vases



The Ball Vase x 10: 20cm tall. £5 each.



The Small Wide Base Vase x12:
15cm tall.
£5 each.

#### **Bud** Vases



The Little Vase x14: 14cm tall. £1.50 each.



The Green Bottle Vase small x6:
17cm tall.

£3 each.



The Green Bottle Vase XS x12:
11cm tall.
£1.50 each.



#### **Bud Vases**



The Patterned Bottle Vase x11:
25cm tall.
£2 each.



The Ribbed Small Vase x16:
13cm tall.
£1.50 each.



The Milk Bottles X10:
Mixed heights from
12cm to 20cm.
£1 each.



The Chocolate Vase x6: 23cm tall.

£3.



The Little Burnt
Orange Vase x10:
10cm tall.
£2 each.



The Glass Ripple Vase (Clear or black tint) x9 in each colour: 14cm tall. £3.50 each.

# Bud Vases



The Ivory Pebble Vase x7:

10cm tall.

£2 each.



The Tall White Ceramic Vase x14:

Mixed styles and heights from 20cm to 25cm tall

£5.50 each.



The Small White Ceramic Vase x17:

Mixed styles and heights from 9cm to 10cm tall.

£3.50 each.

#### Large Hand Tie Vases



The Tall Bottle Vase x4:

27cm tall.

£4 each.



The Green Bottle Medium x8:

25cm tall.

£5 each.



The Green Bottle Large x6:

30cm tall.

£7 each



#### Large Hand Tie Vases



The Tall Glass Vase