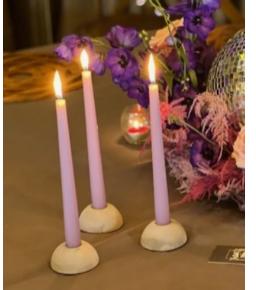

5cm tall.

£6 each including 2 taper candles per holder.

Taper, pilar, tealights and floating candles all available in a variety of colours, sizes. LED pilar candles and LED tealights are also available.