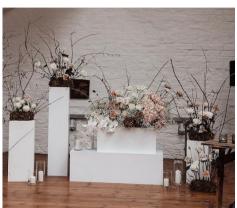

## Pillars & Plinths

Clear tall plinths Perspex. X4. 1m tall. £30 each.

White pillars x6
100cm, 80cm, 60cm.
90cm, 70cm, 50cm.
£25 each.

Distressed Metal Pillars x2 60cm by 35cm. £25 each.

Wooden leg stand x10 (base not flowers)
68cm tall, for just the stand.