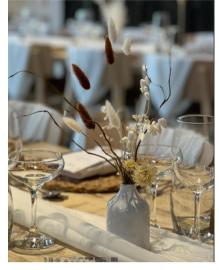

# Bud Vases

The Ivory Pebble Vase x7:

10cm tall.

£2 each.

The Tall White Ceramic Vase x14:

Mixed styles and heights from 20cm to 25cm tall

£5.50 each.

The Small White Ceramic Vase x17: