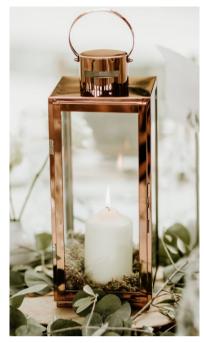

Rose Gold Lanterns x13:

Mixed sizes ranging from 34cm high to 48cm high. S—£10,

M-£12 & L-£15. Just for lanterns.