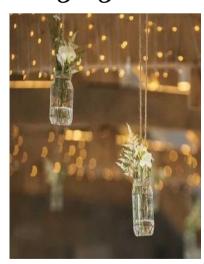

#### Hanging Vases & Hanging Tealight Holders

Hanging Small Vases x24: 10cm.

£2.50 each.

Hanging Glass Globes (2 sizes)
x18 altogether:
Mixed sizes from 10cm to 13cm.
£3 each.

Antique Gold Urn x9: 12cm tall.