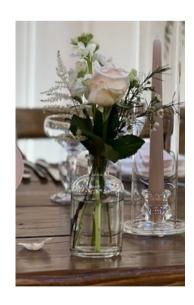

#### **Bud** Vases

The Little Vase x14: 14cm tall. £1.50 each.

The Green Bottle Vase small x6:
17cm tall.

£3 each.

The Green Bottle Vase XS x12:
11cm tall.
£1.50 each.