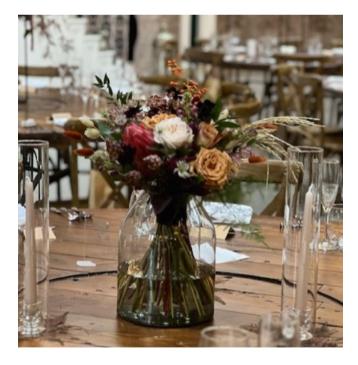

#### Large Hand Tie Vases

The Tall Glass Vase x5: 40cm tall. £8 each.

The Tall Thin Glass Vase Large x4: 60cm tall. £10 each.

The Tall Thin Vase x2: 58cm tall. £10 each.

Eco Vase:
Medium—22cm tall x2.
Large-30cm tall x4.
£8 each