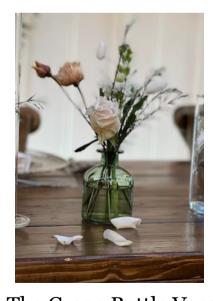

#### **Bud** Vases

The Little Vase x14: 14cm tall. £1.50 each.

The Green Bottle Vase small x6:
17cm tall.

£3 each.

The Green Bottle Vase XS x12:
11cm tall.
£1.50 each.