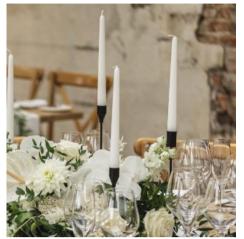

Tall Black Taper
Candle Holders:
Mixed heights from
14cm to 32cm tall.
£8.50 each inc. 2
\_\_taper candles.

Glass Taper Candle Holder x35:

6cm tall.

£6 each including 2 taper candles per holder.

Distressed/Gold/Grey Taper Candle Holder x12 of each colour: