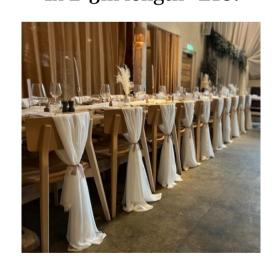

#### Table Runners, Centerpiece Linens & Chair Drapes

Forest Green
Runners:
10x 1m length=£5 each.
1x 2-3m length=£10.

White Chiffon Runners: 100m available. £5 a meter.

Nude Runners:
20x 1m length=£5 each.
2x 2-3m length=£10
each.