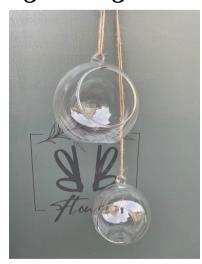

#### Hanging Vases & Hanging Tealight Holders

Hanging Small Vases x24: 10cm.

£2.50 each.

Hanging Glass Globes (2 sizes)
x18 altogether:
Mixed sizes from 10cm to 13cm.
£3 each.

Antique Gold Urn x9: 12cm tall.