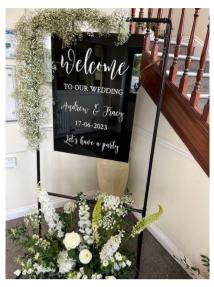

#### Easel, Welcome Frame & Sign

White Easel x1: 150cm tall. £15.

Welcome Frame:
Floor stand—2m tall,
£25. Table stand-1m
tall, £20.

Welcome Sign x1: 80cm by 60cm. £20 without flowers.