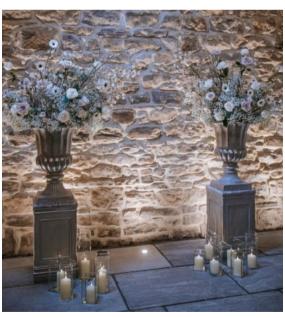

£5 each, not including flowers.

Grey Small Urn x12: 15cm tall.

£5 each, not including flowers.

Grey Large Urn x2: 28cm tall. £15 each, not including flowers

Metal Large Urn x2:
70cm by 50cm.
£25 each,
not including flowers or pillars