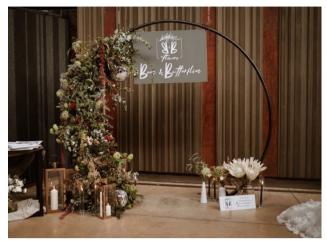

#### Easel, Welcome Frame & Sign

White Easel x1: 150cm tall. £15.

Welcome Frame:
Floor stand—2m tall,
£25. Table stand-1m
tall, £20.

Welcome Sign x1: 80cm by 60cm. £20 without flowers.