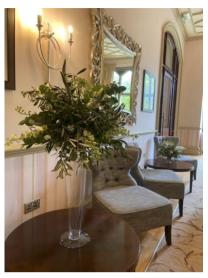

#### Large Hand Tie Vases

The Tall Glass Vase x5: 40cm tall. £8 each.

The Tall Thin Glass Vase Large x4: 60cm tall. £10 each.

The Tall Thin Vase x2: 58cm tall. £10 each.

Eco Vase:
Medium—22cm tall x2.
Large-30cm tall x4.
£8 each