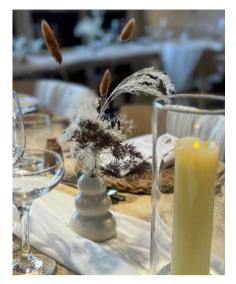

# Bud Vases

The Ivory Pebble Vase x7:

10cm tall.

£2 each.

The Tall White Ceramic Vase x14:

Mixed styles and heights from 20cm to 25cm tall

£5.50 each.

The Small White Ceramic Vase x17: