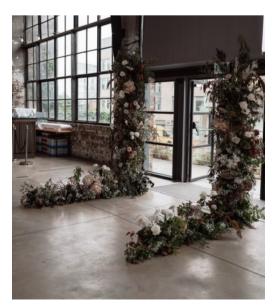

Mint Green Chiffon: 46m available. £7 a meter.

White Chiffon Chair Drapes: 50 chairs = £3 each.

Cooper Arch: £50 arch hire. Flowers extra.

Moon Gate Arch: £85 arch hire. Flowers extra.

Half Arch: £70 arch hire. Flowers extra. Can be styled to flow into a floor arch too, shown on the left.