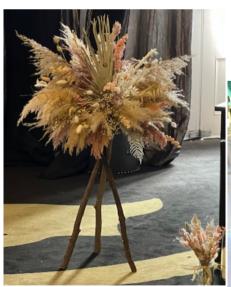

## Pillars & Plinths

Clear tall plinths Perspex. X4. 1m tall. £30 each.

White pillars x6
100cm, 80cm, 60cm.
90cm, 70cm, 50cm.
£25 each.

Distressed Metal Pillars x2 60cm by 35cm. £25 each.

Wooden leg stand x10 (base not flowers)
68cm tall, for just the stand.