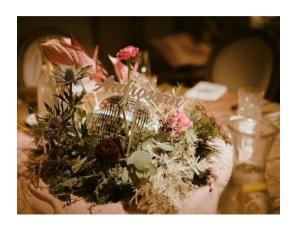

#### Disco Balls, Log Slices, Mirror Plates & Crates

Disco Balls x25: Variety of sizes from 8cm

to 25cm.

25cm—£12, 20cm—£9 & 8cm—£3.

Crates x8:

30cm by 50cm by 40cm.

£5 each.

Wooden Logs Slices x46: