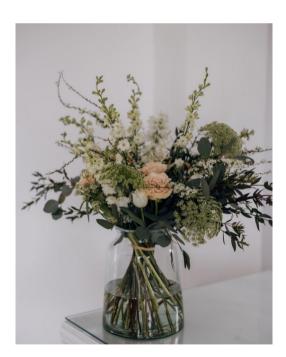

#### Large Hand Tie Vases

The Tall Glass Vase x5: 40cm tall. £8 each.

The Tall Thin Glass Vase Large x4: 60cm tall. £10 each.

The Tall Thin Vase x2: 58cm tall. £10 each.

Eco Vase:
Medium—22cm tall x2.
Large-30cm tall x4.
£8 each