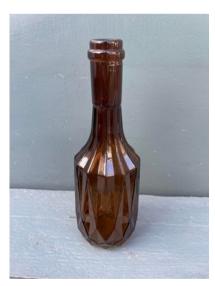

#### **Bud Vases**

The Patterned Bottle Vase x11:
25cm tall.
£2 each.

The Ribbed Small Vase x16:
13cm tall.
£1.50 each.

The Milk Bottles X10:
Mixed heights from
12cm to 20cm.
£1 each.

The Chocolate Vase x6: 23cm tall.