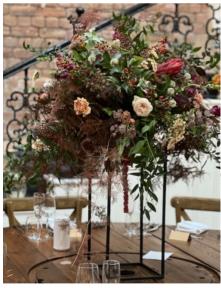

#### Stands

Black or Gold Low Metal Frame x7(base frame not vase): 25cm by 25cm. £7 each.

Black or Gold High Rises x10 (base frame not vase):

60cm by 25cm, for just the stand. £10 each.