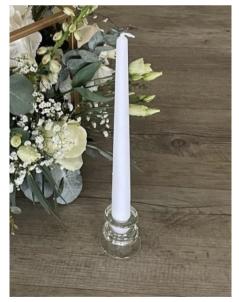

Tall Black Taper
Candle Holders:
Mixed heights from
14cm to 32cm tall.
£8.50 each inc. 2
\_\_taper candles.

Glass Taper Candle Holder x35:

6cm tall.

£6 each including 2 taper candles per holder.

Distressed/Gold/Grey Taper Candle Holder x12 of each colour: