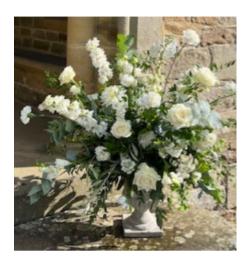

£5 each, not including flowers.

Grey Small Urn x12: 15cm tall.

£5 each, not including flowers.

Grey Large Urn x2: 28cm tall. £15 each, not including flowers

Metal Large Urn x2:
70cm by 50cm.
£25 each,
not including flowers or pillars