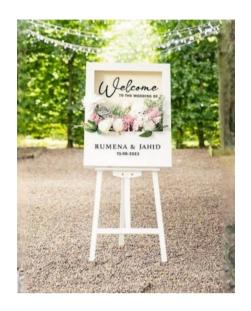

#### Easel, Welcome Frame & Sign

White Easel x1: 150cm tall. £15.

Welcome Frame:
Floor stand—2m tall,
£25. Table stand-1m
tall, £20.

Welcome Sign x1: 80cm by 60cm. £20 without flowers.