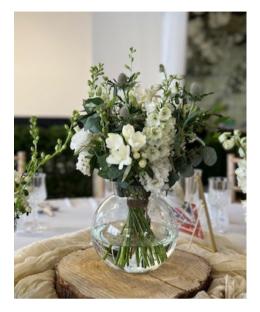

#### Bride & Bridesmaid Bouquet Vases

The Ball Vase x 10: 20cm tall. £5 each.

The Small Wide Base Vase x12:
15cm tall.
£5 each.