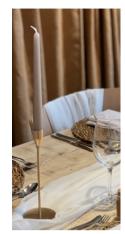

### Candles Holders & Lanterns

Cylinder Vases x100: Mixed heights from 15cm to 40cm. £10 each including candles.

Tall Gold Taper
Candle Holders:
Mixed heights from
14cm to 32cm tall.
£9 each inc. 2 taper
candles.

Tall Black Taper
Candle Holders:
Mixed heights from
14cm to 32cm tall.
£8.50 each inc. 2
\_\_taper candles.

Glass Taper Candle Holder x35:

6cm tall.

£6 each including 2 taper candles per holder.

Distressed/Gold/Grey Taper Candle Holder x12 of each colour: