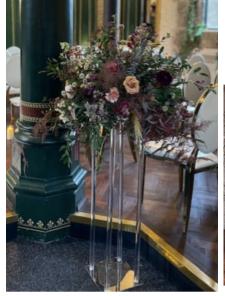

#### Stands

Black or Gold Low Metal Frame x7(base frame not vase): 25cm by 25cm. £7 each.

Black or Gold High Rises x10 (base frame not vase):

60cm by 25cm, for just the stand. £10 each.