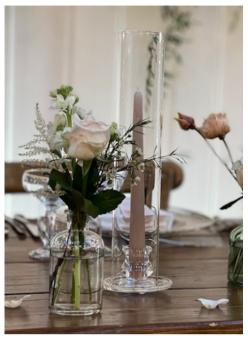

### Candles Holders & Lanterns

Cylinder Vases x100: Mixed heights from 15cm to 40cm. £10 each including candles.

Tall Gold Taper
Candle Holders:
Mixed heights from
14cm to 32cm tall.
£9 each inc. 2 taper
candles.

#### **Bud** Vases

The Little Vase x14: 14cm tall. £1.50 each.

The Green Bottle Vase small x6:
17cm tall.

£3 each.

The Green Bottle Vase XS x12:
11cm tall.
£1.50 each.