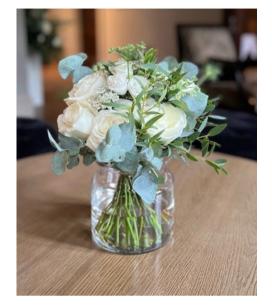

#### Large Hand Tie Vases

The Tall Glass Vase x5: 40cm tall. £8 each.

The Tall Thin Glass Vase Large x4: 60cm tall. £10 each.

The Tall Thin Vase x2: 58cm tall. £10 each.

Eco Vase:
Medium—22cm tall x2.
Large-30cm tall x4.
£8 each