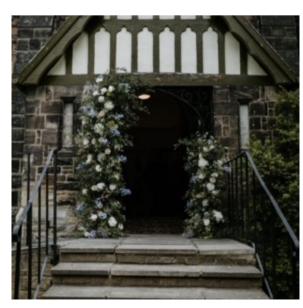

Mint Green Chiffon: 46m available. £7 a meter.

White Chiffon Chair Drapes: 50 chairs = £3 each.

Cooper Arch: £50 arch hire. Flowers extra.

Moon Gate Arch: £85 arch hire. Flowers extra.

Half Arch: £70 arch hire. Flowers extra. Can be styled to flow into a floor arch too, shown on the left.