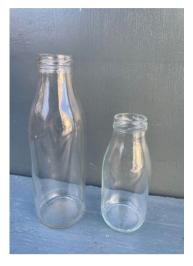

#### **Bud Vases**

The Patterned Bottle Vase x11:
25cm tall.
£2 each.

The Ribbed Small Vase x16:
13cm tall.
£1.50 each.

The Milk Bottles X10:
Mixed heights from
12cm to 20cm.
£1 each.

The Chocolate Vase x6: 23cm tall.