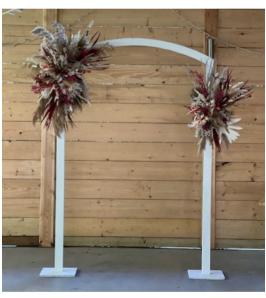

Mint Green Chiffon: 46m available. £7 a meter.

White Chiffon Chair Drapes: 50 chairs = £3 each.

Cooper Arch: £50 arch hire. Flowers extra.

Moon Gate Arch: £85 arch hire. Flowers extra.

Half Arch: £70 arch hire. Flowers extra. Can be styled to flow into a floor arch too, shown on the left.