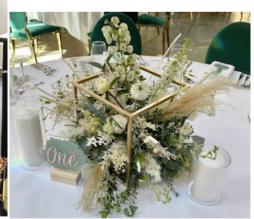

#### Stands

Black or Gold Low Metal Frame x7(base frame not vase): 25cm by 25cm. £7 each.

Black or Gold High Rises x10 (base frame not vase):

60cm by 25cm, for just the stand. £10 each.