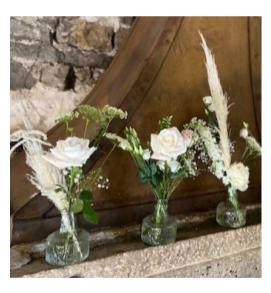

#### **Bud** Vases

The Little Vase x14: 14cm tall. £1.50 each.

The Green Bottle Vase small x6:
17cm tall.

£3 each.

The Green Bottle Vase XS x12:
11cm tall.
£1.50 each.

#### **Bud Vases**

The Patterned Bottle Vase x11:
25cm tall.
£2 each.

The Ribbed Small Vase x16:
13cm tall.
£1.50 each.

The Milk Bottles X10:
Mixed heights from
12cm to 20cm.
£1 each.

The Chocolate Vase x6: 23cm tall.