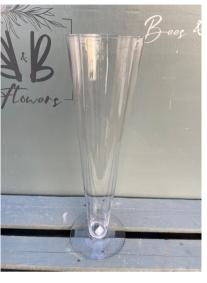

#### Large Hand Tie Vases

The Tall Glass Vase x5: 40cm tall. £8 each.

The Tall Thin Glass Vase Large x4: 60cm tall. £10 each.

The Tall Thin Vase x2: 58cm tall. £10 each.

Eco Vase:
Medium—22cm tall x2.
Large-30cm tall x4.
£8 each