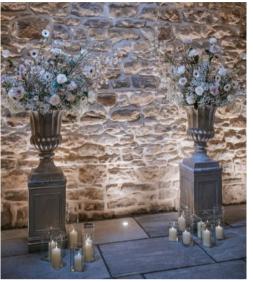

£5 each, not including flowers.

Grey Small Urn x12: 15cm tall.

£5 each, not including flowers.

Grey Large Urn x2: 28cm tall. £15 each, not including flowers

Metal Large Urn x2:
70cm by 50cm.
£25 each,
not including flowers or pillars