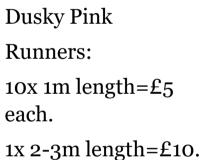

#### Table Runners, Centerpiece Linens & Chair Drapes

Forest Green
Runners:
10x 1m length=£5 each.
1x 2-3m length=£10.

White Chiffon Runners: 100m available. £5 a meter.

Nude Runners:
20x 1m length=£5 each.
2x 2-3m length=£10
each.